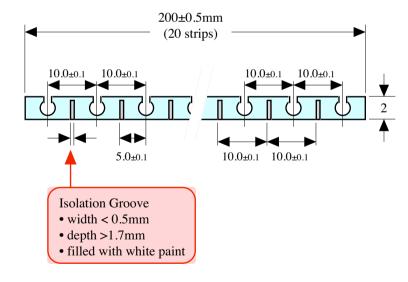

## Machined Mega-strip

- Large plate (200mm x 200mm) are machined to be 20 individual strips by making isolation grooves.
- Strip pitch must be precise (10.0±0.05mm).
- Strip width be sligtly narrower than 10.0mm to make isolation groove.
- Isolation groove be narrower than 0.5mm.
- Isolation groove be deeper than 1.7mm.
- Isolation groove be filled with white paint.