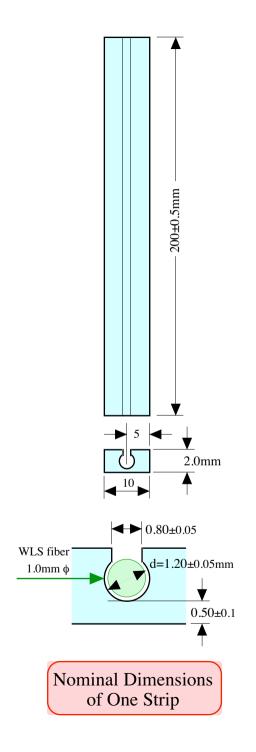

Schematic Drawings of Mega-Strip (Strip array) (unit=mm) 2003-July-31 Y.Fujii (KEK)